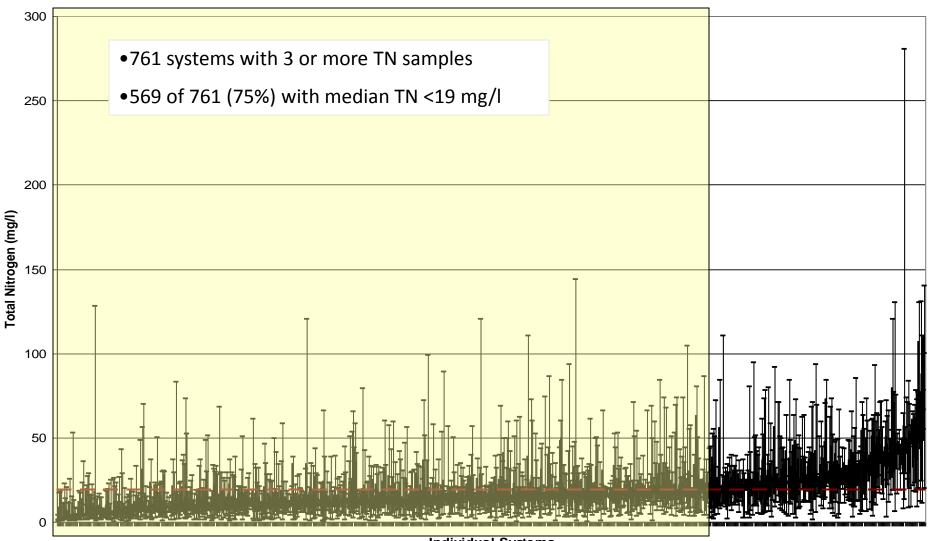

### Single Family all Types by Individual System

Three or More Samples with Full Nitrogen Series (Barnstable County)

Individual Systems

### Single Family all Types by System Type

Three or More Samples with Full Nitrogen Series (Barnstable Co)

| System Type   | Total with 3+<br>Samples | Total below<br>19mg/l | Percentage |
|---------------|--------------------------|-----------------------|------------|
| All Types     | 761                      | 569                   | 75%        |
| Advantex      | 27                       | 21                    | 78%        |
| Amphidrome    | 4                        | 3                     | 75%        |
| Bioclere      | 43                       | 32                    | 74%        |
| FAST          | 442                      | 355                   | 80%        |
| OMNI RSF      | 51                       | 30                    | 51%        |
| RSF (Generic) | 16                       | 9                     | 56%        |
| RUCK          | 22                       | 11                    | 50%        |
| Septitech     | 45                       | 15                    | 33%        |
| Singulair     | 90                       | 81                    | 90%        |
| Waterloo      | 11                       | 7                     | 64%        |