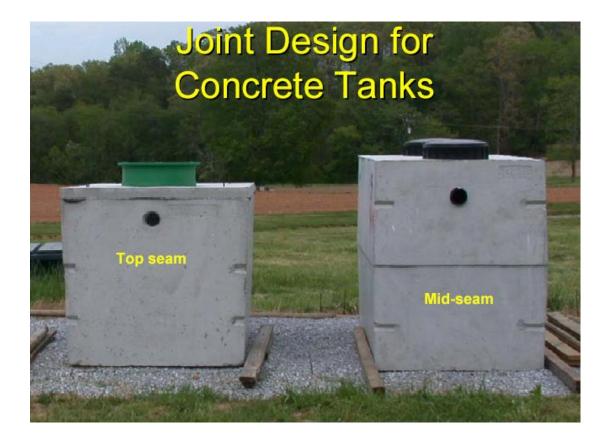

R EFFLUENT

 BOD:
 2 - 15 mg/L

 TSS:
 5 - 20 mg/L

 TN:
 10 - 50 mg/L

 TP:
 <1 - 10 mg/L</td>

 Fecal:
 10<sup>1</sup> - 10<sup>3</sup> col/100 ML

#### FOAM/TEXTILE FILTER EFFLUENT

- BOD:
   5 15 mg/L

   TSS:
   5 10 mg/L

   TN:
   3 60 mg/L
- TN: 3 60 mg/L
- TP: 5 15 mg/L
- Fecal: 10<sup>1</sup> 10<sup>3</sup> col/100 ML

### FURTHER ATTENUATION BY SOIL

 BOD:
 >90%

 TSS:
 >90%

 TN:
 10 TO 20%

 TP:
 0 - 100%

 Fecal:
 >99.99%



### WASTEWATER FROM HOME

 BOD:
 110 - 400 mg/L

 TSS:
 100 - 350 mg/L

 TN:
 40 - 100 mg/L

 TP:
 5 - 15 mg/L

Fecal: 10<sup>6</sup> - 10<sup>9</sup> col/100 ML

#### SEPTIC TANK EFFLUENT, WITH RECYCLE

- BOD: 80 120 mg/L
- TSS: 50 80 mg/L
- TN: 10 30 mg/L
- TP: 5 15 mg/L
- Fecal: 10<sup>6</sup> 10<sup>9</sup> col/100 ML





# Pretreatment• THE "TANK"



# PretreatmentTHE "TANK"..... Improving function

### – Effluent screens (filters)





## The Septic Tank provides

- 40% reduction of BOD
- 50% reduction of solids
- Typical <u>residential</u> effluent
  - 150 mg/l BOD
  - 80 mg/l TSS
  - 60 mg/l TN (most ammonia)
  - <10 mg/l TP
  - <10 mg/l FOG
  - >1,000,000 FC organisms/ 100ml

- In <u>general</u>, advanced treatment systems describes various technologies/designs to further reduce BOD and solids in effluent
- How?????

By providing an "aerobic" environment

- Aerobic Treatment Units (ATU's)
  - Suspended growth
  - Fixed growth

- Aerobic Treatment Units (ATU's)
  - Use air compressor and air diffusers to "inject" oxygen into the effluent mix
    - More oxygen = more rapid digestion of "organic" material= less time and space
    -