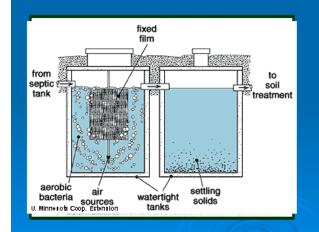

- In <u>general</u>, advanced treatment systems describes various technologies/designs to further reduce BOD and solids in effluent
- How?????

By providing an "aerobic" environment

- Aerobic Treatment Units (ATU's)
  - Suspended growth
  - Fixed growth

- Aerobic Treatment Units (ATU's)
  - Use air compressor and air diffusers to "inject" oxygen into the effluent mix
    - More oxygen = more rapid digestion of "organic" material= less time and space
    - Suspended growth.....organisms floating in liquid
      - Air required as O2 supply and to maintain suspension,
      - energy required to supply air and suspend organisms
    - Fixed (attached) growth...structure provided for organisms to attach
      - Air supplied as liquid migrates into media,
      - energy necessary only to pump

• Aerobic Treatment Units (ATU's)

Suspended growth unit

- Media/ packed bed filters
  - Generally introduction of oxygen is "passive"
  - Often use pumps to "dose" media
  - Sand...gravel.....peat....fabric.....plastic...foam.....co
     conut husks
  - Sometimes effluent recycled back through filter

### **Media Filter**

Textile sheets/chips

- Aerobic Treatment Units (ATU's)
  - Fixed (attached) growth and Suspended Media hybrid unit

Aerobic Treatment Unit

> Fixed/attached growth