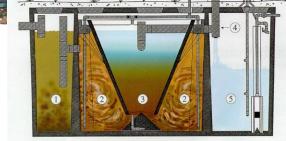

# Pretreatment• THE "TANK"

# PretreatmentTHE "TANK"..... Improving function

## The Septic Tank provides

- 40% reduction of BOD
- 50% reduction of solids
- Typical <u>residential</u> effluent
  - 150 mg/l BOD
  - 80 mg/l TSS
  - 60 mg/l TN (most ammonia)
  - <10 mg/l TP
  - <10 mg/l FOG
  - >1,000,000 FC organisms/ 100ml