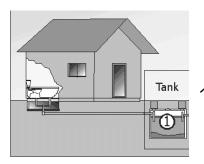

mance of Onsite Treatment

#### SEPTIC TANK EFFLUENT

- BOD: 110 200 mg/L
- TSS: 50 100 mg/L
- TN: 40 100 mg/L
- TP: 5 15 mg/L
- Fecal: 10<sup>6</sup> 10<sup>8</sup> col/100 ML



#### AEROBIC UNIT EFFLUENT

- BOD:
   5 50 mg/L

   TSS:
   5 100 mg/L

   TN:
   25 60 mg/L

   TP:
   4 10 mg/L
- Fecal: 10<sup>3</sup> 10<sup>4</sup> col/100 ML

### SAND FILTER EFFLUENT

 BOD:
 2 - 15 mg/L

 TSS:
 5 - 20 mg/L

 TN:
 10 - 50 mg/L

 TP:
 <1 - 10 mg/L</td>

 Fecal:
 10<sup>1</sup> - 10<sup>3</sup> col/100 ML

#### FOAM/TEXTILE FILTER EFFLUENT

- BOD:
   5 15 mg/L

   TSS:
   5 10 mg/L

   TN:
   3 60 mg/L
- TN: 3 60 mg/L
- TP: 5 15 mg/L
- Fecal: 10<sup>1</sup> 10<sup>3</sup> col/100 ML

### FURTHER ATTENUATION BY SOIL

 BOD:
 >90%

 TSS:
 >90%

 TN:
 10 TO 20%

 TP:
 0 - 100%

 Fecal:
 >99.99%



### WASTEWATER FROM HOME

 BOD:
 110 - 400 mg/L

 TSS:
 100 - 350 mg/L

 TN:
 40 - 100 mg/L

 TP:
 5 - 15 mg/L

Fecal: 10<sup>6</sup> - 10<sup>9</sup> col/100 ML

#### SEPTIC TANK EFFLUENT, WITH RECYCLE

- BOD: 80 120 mg/L
- TSS: 50 80 mg/L
- TN: 10 30 mg/L
- TP: 5 15 mg/L
- Fecal: 10<sup>6</sup> 10<sup>9</sup> col/100 ML





# Pretreatment• THE "TANK"



# PretreatmentTHE "TANK"..... Improving function

### – Effluent screens (filters)





## The Septic Tank provides

- 40% reduction of BOD
- 50% reduction of solids
- Typical <u>residential</u> effluent
  - 150 mg/l BOD
  - 80 mg/l TSS
  - 60 mg/l TN (most ammonia)
  - <10 mg/l TP
  - <10 mg/l FOG
  - >1,000,000 FC organisms/ 100ml

- In <u>general</u>, advanced treatment systems describes various technologies/designs to further reduc