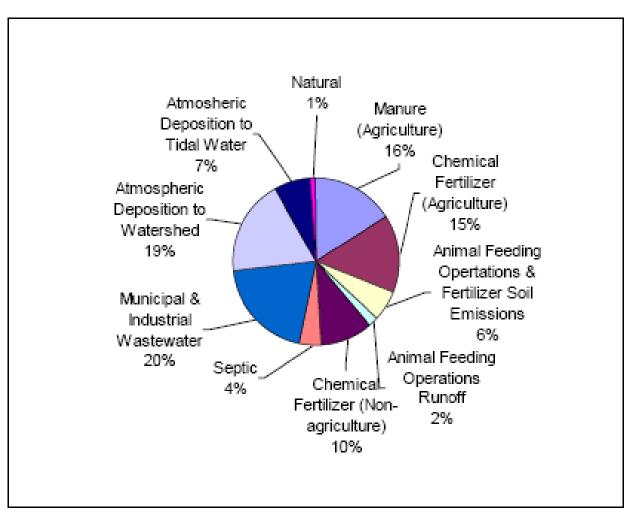

### 2003 Sources of Nitrogen Loads to Chesapeake Bay Including Atmospheric Deposition to Tidal Water

http://www.chesapeakebay.net/pubs/statustrends/PowerPoint/i.ppt#276,8,Sources of Nitrogen Loads to the Bay Including Atmospheric Deposition to Tidal Water