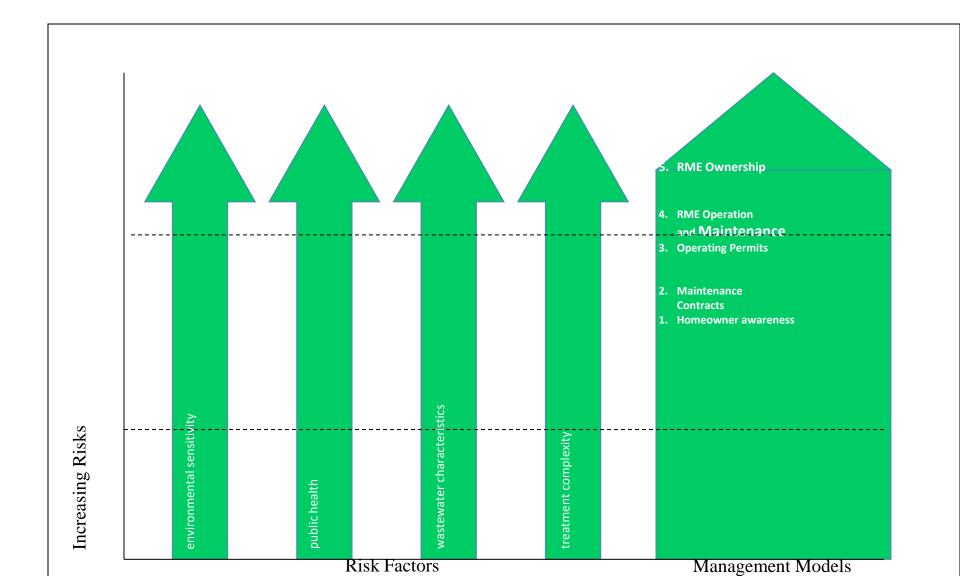

### **Program Management**

- Sustainability
- Finance
- Improvement/repair
- Infrastructure!