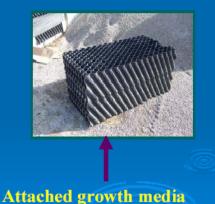

• Aerobic Treatment Units (ATU's)

Suspended growth unit

- Media/ packed bed filters
  - Generally introduction of oxygen is "passive"
  - Often use pumps to "dose" media
  - Sand...gravel.....peat....fabric.....plastic...foam.....co
     conut husks
  - Sometimes effluent recycled back through filter

### **Media Filter**

Textile sheets/chips

- Aerobic Treatment Units (ATU's)
  - Fixed (attached) growth and Suspended Media hybrid unit

Aerobic Treatment Unit

> Fixed/attached growth