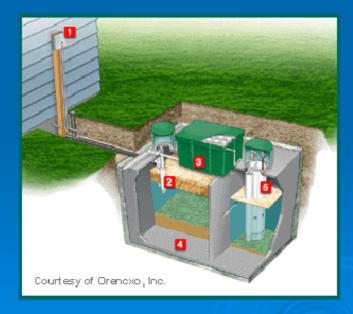

- In <u>general</u>, advanced treatment systems describes various technologies/designs to further reduce BOD and solids in effluent
- How?????

By providing an "aerobic" environment

- Aerobic Treatment Units (ATU's)
  - Suspended growth
  - Fixed growth

- Aerobic Treatment Units (ATU's)
  - Use air compressor and air diffusers to "inject" oxygen into the effluent mix
    - More oxygen = more rapid digestion of "organic" material= less time and space
    - Suspended growth.....organisms floating in liquid
      - Air required as O2 supply and to maintain suspension,
      - energy required to supply air and suspend organisms
    - Fixed (attached) growth...structure provided for organisms to attach
      - Air supplied as liquid migrates into media,
      - energy necessary only to pump

• Aerobic Treatment Units (ATU's)

Suspended growth unit

- Media/ packed bed filters
  - Generally introduction of oxygen is "passive"
  - Often use pumps to "dose" media
  - Sand...gravel.....peat....fabric.....plastic...foam.....co
     conut husks
  - Sometimes effluent recycled back through filter