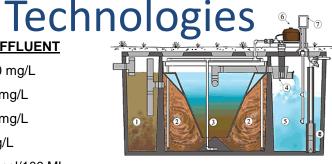

### Performance of Onsite Treatment

#### SEPTIC TANK EFFLUENT

- BOD: 110 200 mg/L
- TSS: 50 100 mg/L
- TN: 40 100 mg/L
- TP: 5 15 mg/L
- Fecal: 10<sup>6</sup> 10<sup>8</sup> col/100 ML

#### AEROBIC UNIT EFFLUENT

- BOD:
   5 50 mg/L

   TSS:
   5 100 mg/L

   TN:
   25 60 mg/L

   TP:
   4 10 mg/L
- Fecal: 10<sup>3</sup> 10<sup>4</sup> col/100 ML

### SAND FILTER EFFLUENT

 BOD:
 2 - 15 mg/L

 TSS:
 5 - 20 mg/L

 TN:
 10 - 50 mg/L

 TP:
 <1 - 10 mg/L</td>

 Fecal:
 10<sup>1</sup> - 10<sup>3</sup> col/100 ML

#### FOAM/TEXTILE FILTER EFFLUENT

- BOD:
   5 15 mg/L

   TSS:
   5 10 mg/L

   TN:
   3 60 mg/L
- TN: 3 60 mg/L
- TP: 5 15 mg/L
- Fecal: 10<sup>1</sup> 10<sup>3</sup> col/100 ML

### FURTHER ATTENUATION BY SOIL

 BOD:
 >90%

 TSS:
 >90%

 TN:
 10 TO 20%

 TP:
 0 - 100%

 Fecal:
 >99.99%

### WASTEWATER FROM HOME

 BOD:
 110 - 400 mg/L

 TSS:
 100 - 350 mg/L

 TN:
 40 - 100 mg/L

 TP:
 5 - 15 mg/L

Fecal: 10<sup>6</sup> - 10<sup>9</sup> col/100 ML

#### SEPTIC TANK EFFLUENT, WITH RECYCLE

- BOD: 80 120 mg/L
- TSS: 50 80 mg/L
- TN: 10 30 mg/L
- TP: 5 15 mg/L
- Fecal: 10<sup>6</sup> 10<sup>9</sup> col/100 ML