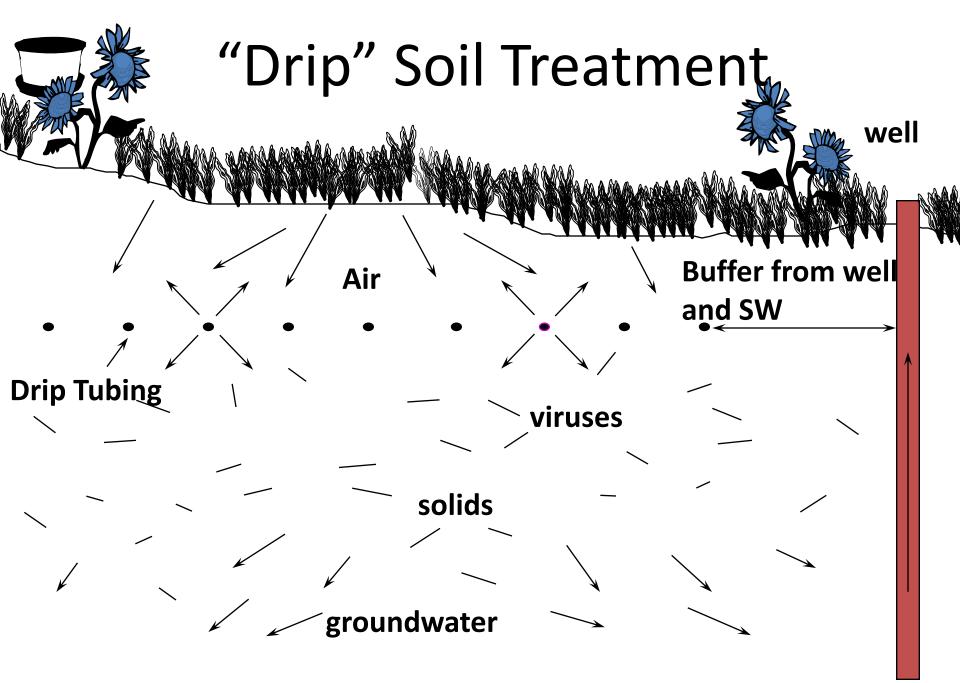

|

200

## Reduce N – Harvest Urine???

- 1.5 l/person/day
- 10 g urea (N)/person/d or about 12 lb/yr
- Family of 4: 48 lb N/yr
- Who picks it up, who processes, use
- Solid waste companies, Ostara, Inc, fertilizer
  - Sustainable source for N, P and K
  - Yuck factor???

## Soil – Initial receiver

### Site

- Slope
- Distance to water
  - Groundwater
  - Surface water

### Soil

• Depth, Color, Texture, Structure, Consistence

# Soils on slope

12

16

<u>2</u>0

24

<u>2</u>8

32

<u>3</u>6

40

44

48

52

Up Slope

3

12

<u>1</u>6

<u>2</u>0

<u>2</u>4

<u>2</u>8

<u>3</u>2

<u>3</u>6

<u>4</u>0

<u>4</u>4

<u>4</u>8

<u>5</u>2

) 56

## Down Slope

56







## Management

- Operator
- Organization
- Long term sustainability of infrastructure
- Onsite is the Infrastructure for thousands of facilities
- EPA Management Guidelines

## Management Programs

| Program Level          | Feature                                             |
|------------------------|-----------------------------------------------------|
| 1. Inventory/awareness | Traditional system, low risk<br>environment         |
| 2. Contract            | Mechanical systems, low risk<br>environment         |
| 3. Performance         | Performance base, moderate risk<br>environment      |
| 4. RME Operation       | Performance base, professional operation            |
| 5. RME Ownership       | Performance base, professional operation, high risk |

## **USEPA Management Guidel