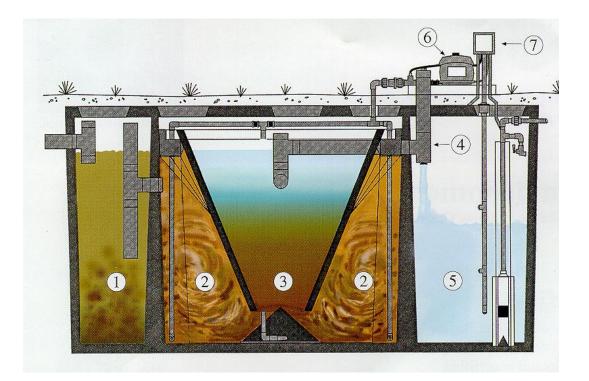

# Pretreatment• THE "TANK"

# PretreatmentTHE "TANK"..... Improving function

## The Septic Tank provides

- 40% reduction of BOD
- 50% reduction of solids
- Typical <u>residential</u> effluent
  - 150 mg/l BOD
  - 80 mg/l TSS
  - 60 mg/l TN (most ammonia)
  - <10 mg/l TP
  - <10 mg/l FOG
  - >1,000,000 FC organisms/ 100ml